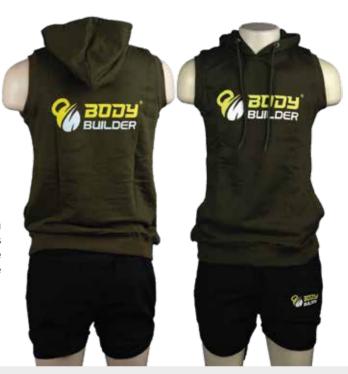

### MEN'S GYM COTTON HOODIES AND SHORTS

- STYLISH DESIGN.
- **ULTIMATE COMFORT**
- FUNCTIONAL POCKETS...

M, L, XL

- ► CRAFTED FROM HIGH-QUALITY MATERIALS.
- THE LYCRA SHORTS OFFER A COMFORTABLE AND FLEXIBLE FIT FOR ALL YOUR MOVEMENTS.
- CONVENIENT POCKETS ALLOWING YOU TO CARRY ESSENTIALS LIKE YOUR PHONE, KEYS, OR EARPHONES WITHOUT THE HASSLE.
- MADE WITH SOFT AND BREATHABLE FLEECE FABRIC, KEEPS YOU WARM DURING YOUR PRE-WORKOUT.
- WHETHER YOU'RE HITTING THE GYM OR RUNNING ERRANDS, OUR HOODIES AND SHORTS COME IN A FASHIONABLE DESIGN.

### LADIES GYM FLEECE HOODIES LYCRA SHORTS

- STYLISH DESIGN.
- **ULTIMATE COMFORT**
- FUNCTIONAL POCKETS...

Body Builder Gym Fleece Ladies Hoodies and Lycra Shorts Are You on the Hunt for the Perfect Workout Ensemble That Combines Comfort, Style, and Functionality? Look No Further! Our Gym Fleece Ladies' Hoodies Paired With Lycra Shorts Are Designed to Elevate Your Gym Experience While Keeping You Cozy and Chic.

M, L, XL

- CRAFTED FROM HIGH-QUALITY MATERIALS.
- THE LYCRA SHORTS OFFER A COMFORTABLE AND FLEXIBLE FIT FOR ALL YOUR MOVEMENTS.
- CONVENIENT POCKETS ALLOWING YOU TO CARRY ESSENTIALS LIKE YOUR PHONE, KEYS, OR EARPHONES WITHOUT THE HASSLE.
- MADE WITH SOFT AND BREATHABLE FLEECE FABRIC, KEEPS YOU WARM DURING YOUR PRE-WORKOUT.
- WHETHER YOU'RE HITTING THE GYM OR RUNNING ERRANDS, OUR HOODIES AND SHORTS COME IN A FASHIONABLE DESIGN.