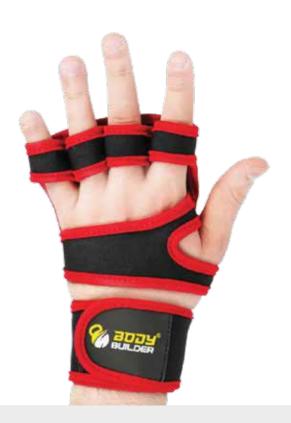

### BODYBUILDER

### WRIST SUPPORT GLOVES

- THE BEST CHOICE OF OUTDOOR SPORTS
- FABRIC IS BREATHABLE AND QUICK DRYING
- ▶ FAST DRYING, AND EVEN SUMMER AND WINTER COLD

Body Builder Wrist Support Gloves Perfect for Workout, Lifting Is Comfortable with Body Builder Wrist Support Gloves for Both Men and Women. Body Builder Wrist Support Gloves Technology Pulls Heat Away from Your Skin Leaving You Cooler and Able to Perform for A Long Period of Time.

**BLUE WITH GRAY** 

- PROTECT HANDS.
- THE BEST CHOICE OF OUTDOOR SPORTS.
- FABRIC IS BREATHABLE AND QUICK-DRYING, SUPER ABSORBENT, HIGHLY ABSORBENT, AND DURABLE.
- ► FAST DRYING, AND EVEN SUMMER AND WINTER COLD.