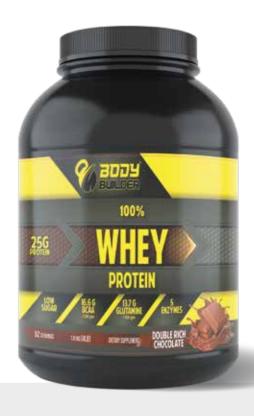

# 100 % WHEY **PROTEIN**

- 25G OF WHEY PROTEIN PER 1 SCOOP
- **CONTAINS 5 DIGESTIVE ENZYMES**
- LEAN MUSCLES GROWTH

Whey Protein product from Body Builder, which is the brand of the future for all athletes with all their goals. because of its high quality of products, great effectiveness of the ingredients used, and superior reliability, as it is manufactured in the latest global factories.

The product blends with superior technology between fast-absorbing whey protein isolate and whey protein concentrate that is less absorbent than protein isolates to ensure the advantage of each of them that the protein is quickly absorbed immediately after training, which provides sufficient supply to fuel exhausted muscles from exercise in addition to supplying the body with the protein needed for a longer period.

# FLAVORS

CAPPUCINO

CHOCOLATE WAFER

JUICY **STRAWBERRY** 

CHOCOLATE

COCONUT

CHOCOLATE **PEANUT** 

CHOCOLATE

COOKIES & CREAM

**COFFEE LATTE** 

**VANILLA** 

MARSHMALLO

MILK CHOCOLATE

HAZELNUT

| CALORIES | FAT  | CARBO<br>HYDRATE | TOTAL<br>SUGAR | PROTEIN |
|----------|------|------------------|----------------|---------|
| 144      | 2.9G | 6G               | 5.2 G          | 25 G    |