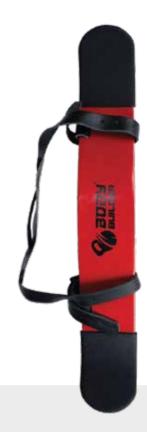

### BODYBUILDER LEATHER BELT

- COMFORTABLE LEATHER
- PREVENT BACK INJURIES
- **BUILD CORE STRENGTH**
- IMPROVED FORM & TECHNIQUE

M, L, XL

Body Builder Leather Belt Boost Your Lifts at The Gym and Shield Yourself from Injuries with The Most Effective Weight Lifting Belt by Body Builder. There Is Only One Optimal Way to Reduce the Risk of Injuries, Enhance Your Balance and Improve Your Lifts All at Once: A Great Quality Weight Lifting Belt. Designed To Help Protect Your Lower Back from Excessive Stress During Weighted Squats and Deadlifts, this 5mm Thick Weight Lifting Belt Offers Your Back an Ample Amount of Support Without Restricting Your Movement. Not All Weight Lifting Belts Are Created Equal – And We Can Prove It. Thoughtfully Created to Fit the Natural Shape of Your Back Without Causing Any Discomfort, The Belt Will Comfortably Stabilize Your Midsection and Help Improve Your Lifts.