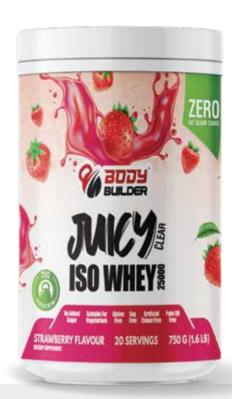

# ISO WHEY

- 25G OF WHEY PROTEIN PER 1 SERVING
- 100 CALORIES PER SERVING
- LEAN MUSCLES GROWTH

Body Builder Clear ISO Whey 25000 is a high quality muscle-building fuel. Ultra-pure whey isolates are able to get into your system rapidly, enabling your muscles to start recovering. It's for any fitness enthusiast looking to increase muscle growth and get lean at the same time. Scoops are estimate only, weighing scales are recommended.

# **FLAVORS**

| STRAWBERRY |  |
|------------|--|

BLUEBERRY

| NO ADDED                    | GLUTEN                         | SOY  | PALM OIL |
|-----------------------------|--------------------------------|------|----------|
| SUGAR                       | FREE                           | FREE | FREE     |
| ARTIFICIAL<br>COLOR<br>FREE | SUITABLE<br>FOR<br>VEGETARIANS |      |          |

750gram

20 SERVINGS