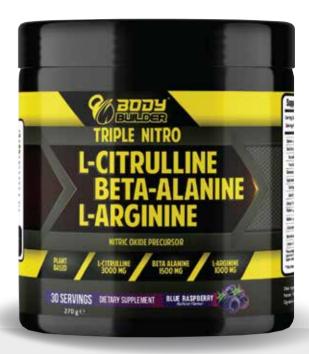

# L-CITRULLINE BETA-ALANINE L-ARGININE

NITRIC OXIDE PRECURSOR

- PUMP & PERFORMANCE
- LIBIDO BOOSTER
- **▶ INCREASES MUSCLE TONE**

The triple-acting formula (TRIPLE NITRO), which pumps and flows blood to all parts of the body, gives the body direct and extended energy for longer periods during the day, enhances athletic endurance, and improves desire and sexual ability.

The product contains high concentrations of three amino acids, so that the product becomes a faster source of direct, fast-acting energy that extends its effect for longer periods during the day, and to help build and increase muscle mass and prevent its breakdown, In addition; It is considered a stimulus for the male hormone testosterone to support desire and sexual health.

# Supplement Facts Serving Size: 1 Scoop (9g) Servings Per Container: 30 Amount Per Serving %DV L-Citrulline 3000 mg \* Beta Alanine 1500 mg \* L-Arginine 1000 mg \*