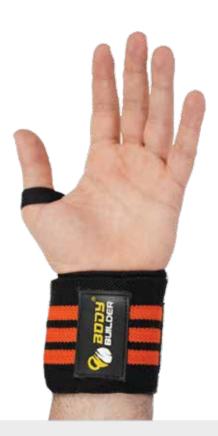

### BODYBUILDER

### WRIST SUPPORT GLOVES

- THE BEST CHOICE OF OUTDOOR SPORTS
- FABRIC IS BREATHABLE AND QUICK DRYING
- ▶ FAST DRYING, AND EVEN SUMMER AND WINTER COLD

Body Builder Wrist Support Gloves Perfect for Workout, Lifting Is Comfortable with Body Builder Wrist Support Gloves for Both Men and Women. Body Builder Wrist Support Gloves Technology Pulls Heat Away from Your Skin Leaving You Cooler and Able to Perform for A Long Period of Time.

**BLUE WITH GRAY** 

- PROTECT HANDS.
- THE BEST CHOICE OF OUTDOOR SPORTS.
- FABRIC IS BREATHABLE AND QUICK-DRYING, SUPER ABSORBENT, HIGHLY ABSORBENT, AND DURABLE.
- ► FAST DRYING, AND EVEN SUMMER AND WINTER COLD.