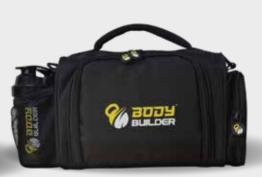

### **DUFFEL BAG**

- LEAK PROOF
- WATERPROOF
- PORTABLE & REUSABLE
- MULTI COMPARTMENTS

body builder bag is a specialized type of bag designed for carrying sports equipment, workout gear, and other essentials to and from athletic activities. These bags come in various sizes, styles, and materials to cater to different sports and individual preferences. Here is an overview of sports bags: