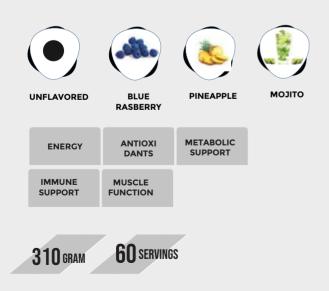

# **FLAVORS**

**UNFLAVORED** 

BLUE RASBERRY

300 GRAM

**50** SERVINGS

| Serving Size<br>Servings Per Container | 1:                              | 1 Scoop (6.2<br>5 |  |  |
|----------------------------------------|---------------------------------|-------------------|--|--|
| Calories                               | O Kcal<br>Amount<br>Per Serving | % Daily Value     |  |  |
| Total Fat                              | 0 g                             | **                |  |  |
| Saturated Fat                          | 0 g                             | **                |  |  |
| Trans Fat                              | 0 g                             | **                |  |  |
| Cholesterol                            | 0 mg                            | **                |  |  |
| Total Carbohydrate                     | 0 g                             | **                |  |  |
| Total Sugars                           | 0 g                             | **                |  |  |
| Added Sugars                           | 0 g                             | **                |  |  |
| Dietary Fiber                          | 0 g                             | **                |  |  |
| Protein                                | 0 g                             | **                |  |  |
| Sodium                                 | 60 mg                           | 2.6               |  |  |
| L-Glutamine                            | 5000 mg                         | **                |  |  |