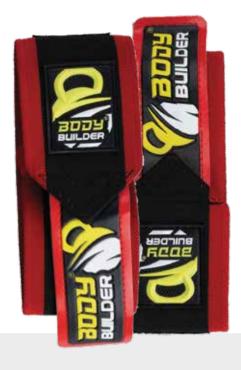

### BODYBUILDER LEATHER BELT

- COMFORTABLE LEATHER
- PREVENT BACK INJURIES
- **BUILD CORE STRENGTH**
- IMPROVED FORM & TECHNIQUE

M, L, XL

Body Builder Leather Belt Boost Your Lifts at The Gym and Shield Yourself from Injuries with The Most Effective Weight Lifting Belt by Body Builder. There Is Only One Optimal Way to Reduce the Risk of Injuries, Enhance Your Balance and Improve Your Lifts All at Once: A Great Quality Weight Lifting Belt. Designed To Help Protect Your Lower Back from Excessive Stress During Weighted Squats and Deadlifts, this 5mm Thick Weight Lifting Belt Offers Your Back an Ample Amount of Support Without Restricting Your Movement. Not All Weight Lifting Belts Are Created Equal – And We Can Prove It. Thoughtfully Created to Fit the Natural Shape of Your Back Without Causing Any Discomfort, The Belt Will Comfortably Stabilize Your Midsection and Help Improve Your Lifts.