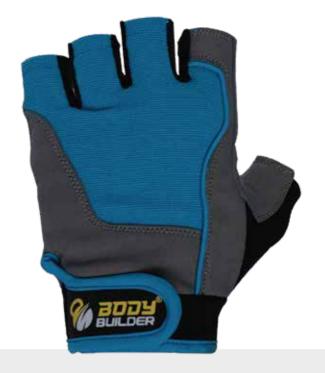

### WRIST SUPPORT GLOVES

- THE BEST CHOICE OF OUTDOOR SPORTS
- FABRIC IS BREATHABLE AND QUICK DRYING
- ▶ FAST DRYING, AND EVEN SUMMER AND WINTER COLD

Body Builder Wrist Support Gloves Perfect for Workout, Lifting Is Comfortable with Body Builder Wrist Support Gloves for Both Men and Women. Body Builder Wrist Support Gloves Technology Pulls Heat Away from Your Skin Leaving You Cooler and Able to Perform for A Long Period of Time.

**BLUE WITH GRAY** 

- PROTECT HANDS.
- THE BEST CHOICE OF OUTDOOR SPORTS.
- FABRIC IS BREATHABLE AND QUICK-DRYING, SUPER ABSORBENT, HIGHLY ABSORBENT, AND DURABLE.
- ► FAST DRYING, AND EVEN SUMMER AND WINTER COLD.