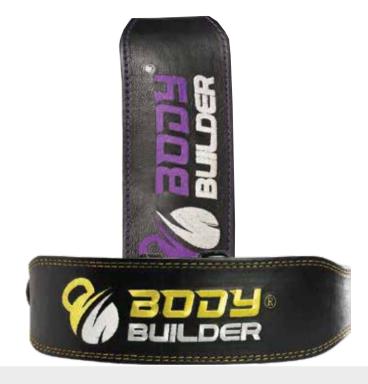

### BODYBUILDER LEATHER BELT

- COMFORTABLE LEATHER
- PREVENT BACK INJURIES
- **BUILD CORE STRENGTH**
- IMPROVED FORM & TECHNIQUE

M, L, XL

Body Builder Leather Belt Boost Your Lifts at The Gym and Shield Yourself from Injuries with The Most Effective Weight Lifting Belt by Body Builder. There Is Only One Optimal Way to Reduce the Risk of Injuries, Enhance Your Balance and Improve Your Lifts All at Once: A Great Quality Weight Lifting Belt. Designed To Help Protect Your Lower Back from Excessive Stress During Weighted Squats and Deadlifts, this 5mm Thick Weight Lifting Belt Offers Your Back an Ample Amount of Support Without Restricting Your Movement. Not All Weight Lifting Belts Are Created Equal – And We Can Prove It. Thoughtfully Created to Fit the Natural Shape of Your Back Without Causing Any Discomfort, The Belt Will Comfortably Stabilize Your Midsection and Help Improve Your Lifts.