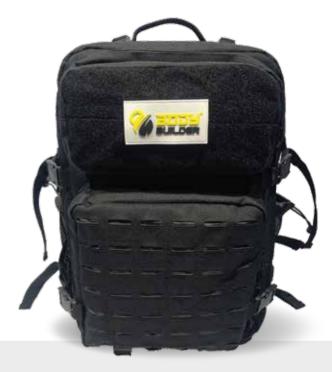

ortion Control. The Most Important Point Is That Half of All Litter Is Fast Food Garbage, Which Is a Heavy Burden for Mother Earth. Keep Fresh: Lining with Leakproof Eva, Interior Padded with Premium Non-Woven Fabric Insulation Pearl Foam, Protected With 300d Waterproof Oxford Outer Fabric, Body Builder Lunch Bag Has Four-Layer Insulation to Keep Food and Drinks Fresh.

















### BODYBUILDER

### **DUFFEL BAG**

- LEAK PROOF
- WATERPROOF
- PORTABLE & REUSABLE
- MULTI COMPARTMENTS

body builder bag is a specialized type of bag designed for carrying sports equipment, workout gear, and other essentials to and from athletic activities. These bags come in various sizes, styles, and materials to cater to different sports and individual preferences. Here is an overview of sports bags:





**BODY BUILDER MILITARY BACKPACK** 

### **T-SHIRT PREMIUM**

- MADE FOR YOUR ON-THE-GO LIFESTYLE
- COMFORTABLE ENOUGH FOR EVERY DAY, DURABLE ENOUGH TO TRAIN IN
- WORN BY THE TOP ATHLETES AND PROS AROUND THE WORLD

Body Builder T-Shirt Premium Take your ratty workout t-shirt to the next level and rep your favorite brand while you do it.



S, M, L, XL





MERCHANDISE

### MEN'S GYM COTTON HOODIES AND SHORTS

- STYLISH DESIGN.
- **ULTIMATE COMFORT**
- FUNCTIONAL POCKETS...



M, L, XL

- ► CRAFTED FROM HIGH-QUALITY MATERIALS.
- THE LYCRA SHORTS OFFER A COMFORTABLE AND FLEXIBLE FIT FOR ALL YOUR MOVEMENTS.
- CONVENIENT POCKETS ALLOWING YOU TO CARRY ESSENTIALS LIKE YOUR PHONE, KEYS, OR EARPHONES WITHOUT THE HASSLE.
- MADE WITH SOFT AND BREATHABLE FLEECE FABRIC, KEEPS YOU WARM DURING YOUR