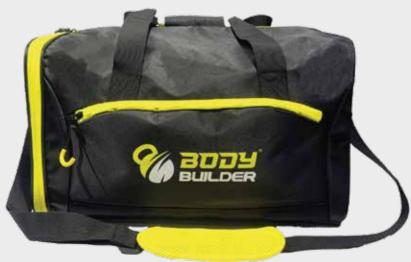

### **DUFFEL BAG**

- LEAK PROOF
- WATERPROOF
- PORTABLE & REUSABLE
- MULTI COMPARTMENTS

body builder bag is a specialized type of bag designed for carrying sports equipment, workout gear, and other essentials to and from athletic activities. These bags come in various sizes, styles, and materials to cater to different sports and individual preferences. Here is an overview of sports bags: