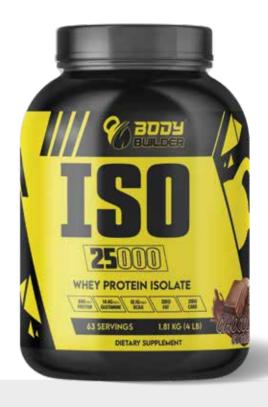

# ISO WHEY

- 25G OF WHEY PROTEIN PER 1 SERVING
- 100 CALORIES PER SERVING
- LEAN MUSCLES GROWTH

Body Builder Clear ISO Whey 25000 is a high quality muscle-building fuel. Ultra-pure whey isolates are able to get into your system rapidly, enabling your muscles to start recovering. It's for any fitness enthusiast looking to increase muscle growth and get lean at the same time. Scoops are estimate only, weighing scales are recommended.

# **FLAVORS**

| STRAWBERRY |  |
|------------|--|

BLUEBERRY

| NO ADDED                    | GLUTEN                         | SOY  | PALM OIL |
|-----------------------------|--------------------------------|------|----------|
| SUGAR                       | FREE                           | FREE | FREE     |
| ARTIFICIAL<br>COLOR<br>FREE | SUITABLE<br>FOR<br>VEGETARIANS |      |          |

750gram

20 SERVINGS

# **Supplement Facts**

| Serving Size: 1 Scoop (36g) | Serving            | Servings Per Container: 20 |  |
|-----------------------------|--------------------|----------------------------|--|
| Calories                    |                    | 100 kcal                   |  |
|                             | Amount Per Serving | %Daily Value*              |  |
| Total Fat                   | 0 g                | **                         |  |
| Saturated Fat               | 0 g                | **                         |  |
| Trans Fat                   | 0 g                | **                         |  |
| Cholesterol                 | 0 mg               | **                         |  |
| Total Carbohydrate          | 0 g                | **                         |  |
| Total Sugars                | 0 g                | **                         |  |
| Added Sugars                | 0 g                | **                         |  |
| Dietary Fiber               | 0 g                | **                         |  |
| Protein                     | 25 g               | 50%                        |  |
| Sodium                      | 0.2 g              | 8.8%                       |  |
| L-Carnitine                 | 109 mg             | **                         |  |
| CLA                         | 109 mg             | **                         |  |