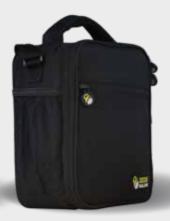

### MEAL BAG

- LEAK PROOF
- WATERPROOF
- PORTABLE & REUSABLE
- MULTI COMPARTMENTS

Body Builder Meal Bag In This Busy, Fast-Paced World, Most People Are More Inclined to Hit Up Fast Food or Go Online or Order Something for Delivery Than Pack A Lunch. This Is Not Only Expensive and Wastes Your Time, But is Also Very Unhealthy Because These Foods Are Often Processed and Don't Pay Mind to Portion Control. The Most Important Point Is That Half of All Litter Is Fast Food Garbage, Which Is a Heavy Burden for Mother Earth. Keep Fresh: Lining with Leakproof Eva, Interior Padded with Premium Non-Woven Fabric Insulation Pearl Foam, Protected With 300d Waterproof Oxford Outer Fabric, Body Builder Lunch Bag Has Four-Layer Insulation to Keep Food and Drinks Fresh.