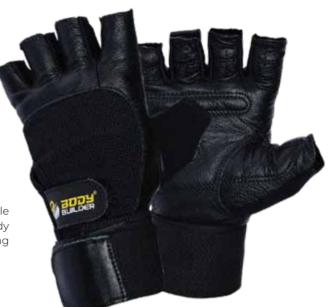

### WRIST SUPPORT GLOVES

- THE BEST CHOICE OF OUTDOOR SPORTS
- FABRIC IS BREATHABLE AND QUICK DRYING
- ▶ FAST DRYING, AND EVEN SUMMER AND WINTER COLD

Body Builder Wrist Support Gloves Perfect for Workout, Lifting Is Comfortable with Body Builder Wrist Support Gloves for Both Men and Women. Body Builder Wrist Support Gloves Technology Pulls Heat Away from Your Skin Leaving You Cooler and Able to Perform for A Long Period of Time.

**BLUE WITH GRAY** 

- PROTECT HANDS.
- THE BEST CHOICE OF OUTDOOR SPORTS.
- FABRIC IS BREATHABLE AND QUICK-DRYING, SUPER ABSORBENT, HIGHLY ABSORBENT, AND DURABLE.
- ► FAST DRYING, AND EVEN SUMMER AND WINTER COLD.