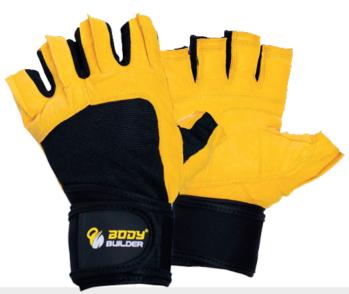

### WRIST SUPPORT GLOVES

- THE BEST CHOICE OF OUTDOOR SPORTS
- FABRIC IS BREATHABLE AND QUICK DRYING
- ▶ FAST DRYING, AND EVEN SUMMER AND WINTER COLD

Body Builder Wrist Support Gloves Perfect for Workout, Lifting Is Comfortable with Body Builder Wrist Support Gloves for Both Men and Women. Body Builder Wrist Support Gloves Technology Pulls Heat Away from Your Skin Leaving You Cooler and Able to Perform for A Long Period of Time.

**BLUE WITH GRAY** 

- PROTECT HANDS.
- THE BEST CHOICE OF OUTDOOR SPORTS.
- FABRIC IS BREATHABLE AND QUICK-DRYING, SUPER ABSORBENT, HIGHLY ABSORBENT, AND DURABLE.
- ► FAST DRYING, AND EVEN SUMMER AND WINTER COLD.